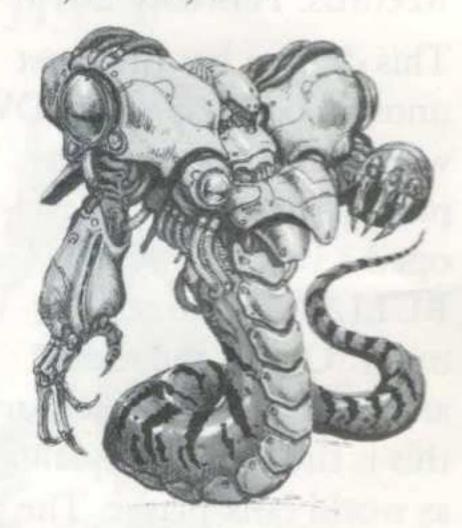

pionship games, his dragon fought fiercly against 'HYOSOKI' for 2 hours and 24 minutes. The fight is still remembered by his fans in Hong Kong.

WORLD RANK NO. 1 AND NO. 1 IN THE UNITED KINGDOM

HAX-004

Height: 8.36 m (27.4 ft.)

Weight: 12.85 m. tons (14.16 tons)

Main Power Source: 4 Electromagnet Motors

Main Gun: A Neutron Gun

(This does not kill an opponent)

Original Unit: HAX-003DF

Records: November 2017

G-44, W-39, L-5

HAX-004 is the only DWC player that is a mechanical robot. This robot was modified as a fighter dragon from a heavily-armored dragon HAX-003DF, orginally made for the big city control purposes by a joint venture of the U.S. and Japan. There is a rumor

that HAX-004 was recognized by the DWC only because the Kumochi Heavy Industry recommended it. The somewhat negative image is clearly over looked by its ruler, Ronnet Mollssis, who handles the mass media very well and is known for her fair play, and the fact that she does not let her player kill the opponent.