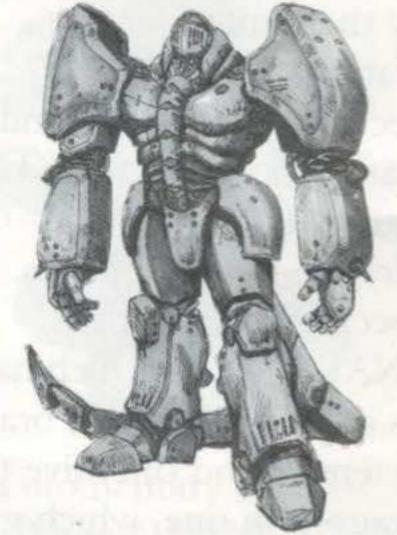

pionship games, his dragon fought fiercly against 'HYOSOKI' for 2 hours and 24 minutes. The fight is still remembered by his fans in Hong Kong.

WORLD RANK NO. 1 AND NO. 1 IN THE UNITED KINGDOM

HAX-004

Height: 8.36 m (27.4 ft.)

Weight: 12.85 m. tons (14.16 tons)

Main Power Source: 4 Electromagnet Motors

Main Gun: A Neutron Gun

(This does not kill an opponent)

Original Unit: HAX-003DF

Records: November 2017

G-44, W-39, L-5

HAX-004 is the only DWC player that is a mechanical robot. This robot was modified as a fighter dragon from a heavily-armored dragon HAX-003DF, orginally made for the big city control purposes by a joint venture of the U.S. and Japan. There is a rumor

that HAX-004 was recognized by the DWC only because the Kumochi Heavy Industry recommended it. The somewhat negative image is clearly over looked by its ruler, Ronnet Mollssis, who handles the mass media very well and is known for her fair play, and the fact that she does not let her player kill the opponent.