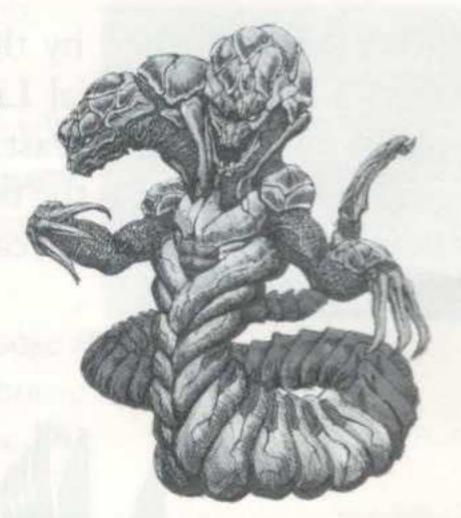

## WORLD RANK NO. 3 AND NO. 1 IN INDIA MACLHA

Height: 8.56 m (11.84 ft.)

Weight: 2.39 m. tons (2.63 tons)

Primary Dragon: None

Records: June 2016 G-68, W-54, L-13

This dragon was developed by the United States Nations Artificial Life Security Committee and was particularly created as a fighter dragon for the Dragon Warrior games. Its special feature is the SNAKE TAIL, which has

its own independent brain. The tail is useful for both defensive and offensive tactics and provides two dragons in one, which gives the opponent a hard time. MACLHA is a very well balanced and fearless dragon.