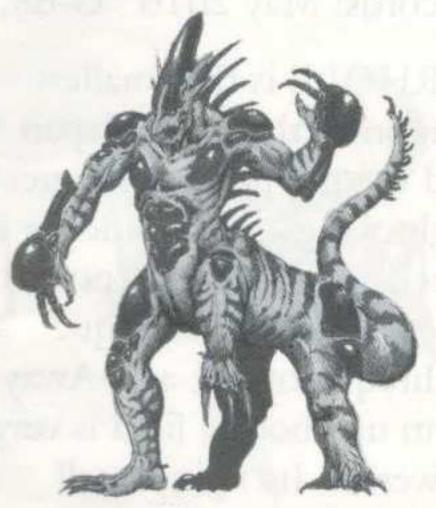

No. 3 in Japan VELVENT

Height: 13.01 m (42.7 ft.)

Weight: 3.38 m. tons (3.73 tons)

Primary Dragon: 'TOKAGIN' HALT CO.

Records: May 2016 G-67, W-41, L-23

A four-footed dragon with human-like upper body. Its four legs and two arms allow this dragon to use some unique attacks. The stable lower body makes it almost impossible to be thrown down. Yet, as with all the special dragons,

Velvent has its own weaknesses. It lacks swift movement and its vulnerable to attack. Look out for its Million Punch. This can break a 6.6 foot thick hard porcelain plate in 1.1 seconds flat. Needless to say, it is an awesome opponent.