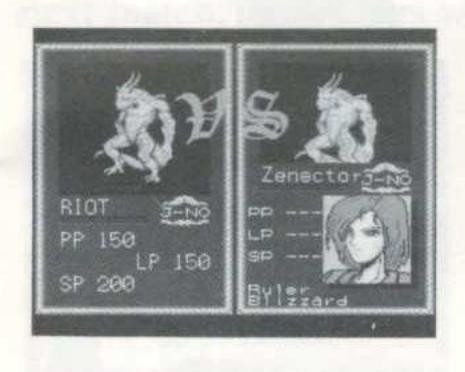

### PRO TEST

Let the games begin! Before fighting with a domestic ranking player, the PRO TEST provided by the DWC must be passed. The test fight is with GENECTOR, a beast provided by the DWC. The player must pass this test or else he or she will not be allowed to register as a pro player. Good Luck with the fight!!!

### GENECTOR

Height: 7.99 m (26 ft.)

Weight: 2.37 m. tons (2.6tons)

Primary Dragon: 'ENTALL' HALT CO.

Records: November 2019

GENECTOR was made as a testing dragon for the Pro Test, which is a modified model of 'ENTAL'. This dragon tests the power of the canidate; therefore, it does not posess a special technique, it is good in all techniques. This is certainly a dragon that you

Ryoko Tamise.

## RYOKO TAMISE (24 years old)

This is her first year of being the final test judge of the Pro Test. she is an excellent ruler of GENECTOR, the dragon made for the Pro Test. She works for the HALT CORPORATION and has

been involved in developing ENTALL 2019, the primary dragon of GENECTOR. Consequently, she knows the dragon very well but her only weakness is that she is a pushover for any man.

NO. 5 in Japan VALOSE-M