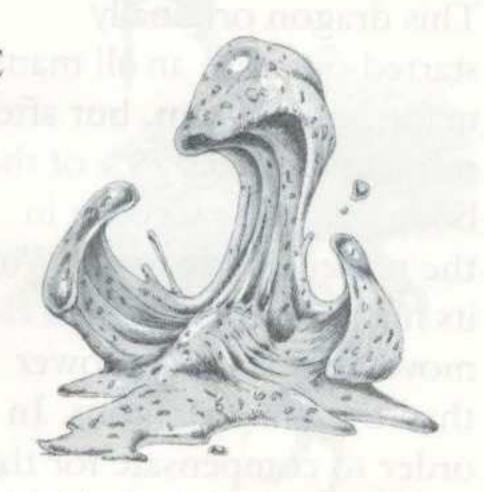

## WORLD RANK NO. 7 AND NO. 1 IN GERMANY ARELOW

Height: 9.56 m (31.36 ft.)

Weight: 1.32 m. tons (1.46 tons)

Primary Dragon: 'AMEBA' BULLS EYE CO.

Records: February 2019 G-28, W-21, L-7

This dragon has the most unusual body of all the DWC world rank players. The primary dragon was developed a year ago by the BULLS EYE Co. of Germany. Out of the many ameba sold by the company, this is the only one qualified as world rank player. The cell

connector enhancer, TYT, was added to the basic unit, double vision single cell '1-021'. As a result, its endurance capacity was greatly enhanced. Since its non-conforming body can absorb damaging shocks, and can attack the enemy with its unique and free-styled methods, this is one of the outstanding opponents to any of the ranking players.