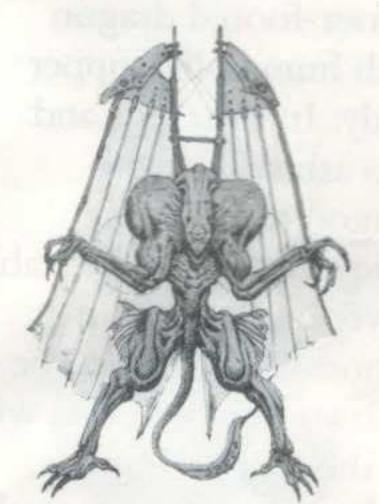

### AIR HOLE

Height: 6.55 m (21.49 ft.)

Weight: 2.00 m. tons (2.2 tons)

Primary Dragon: 'ENTALL S' HALT CO.

Records: May 2016 G-68, W-54, L-12

AIRHOLE is the smallest dragon of the DWC Japan and is equipped with huge flight wings. It is made for its speed and not for its power or endurance. Its unique technique of Hit-and-Away from up above a field is very powerful. Its light, small body is at a disadvantage in

the body hold, but it has a deadly technique called: Flying Dragon Super Throw. AIR HOLE grabs the opponent, flies into the air, and throws him down onto the field. Infortunately, this deadly technique has a small success rate.