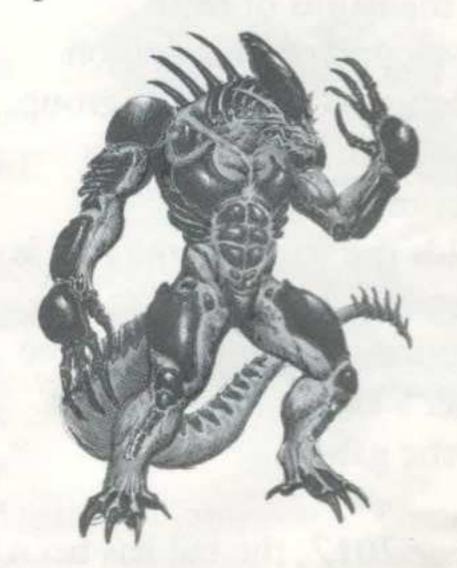

Length: 14.85 m (48.7 ft.)

Weight: 6.25 m. tons (6.89 tons)

Primary Dragon: 'STRAWBERRY' BULLS EYE CO.

Records: Jan. 2015 G-78, W-51, L-27

VALOSE first came out an won a game in June 2013. Since then his winning rate was an excellent 80%. He was expected to enter into the world rank. In August 2014, at the DWC SUM-MER LEAGUE, Valose was defeated at the exhibition game by JISTALE, an

invitational player from the Soviet Union. Consequently, 92% of Valose's basic body system was destroyed and Valose was forced to retire. Later it was converted into Cyborg style and came back as VALOSE-M. It does not see eye to eye with its controller, and lately its winning rate has been declining.