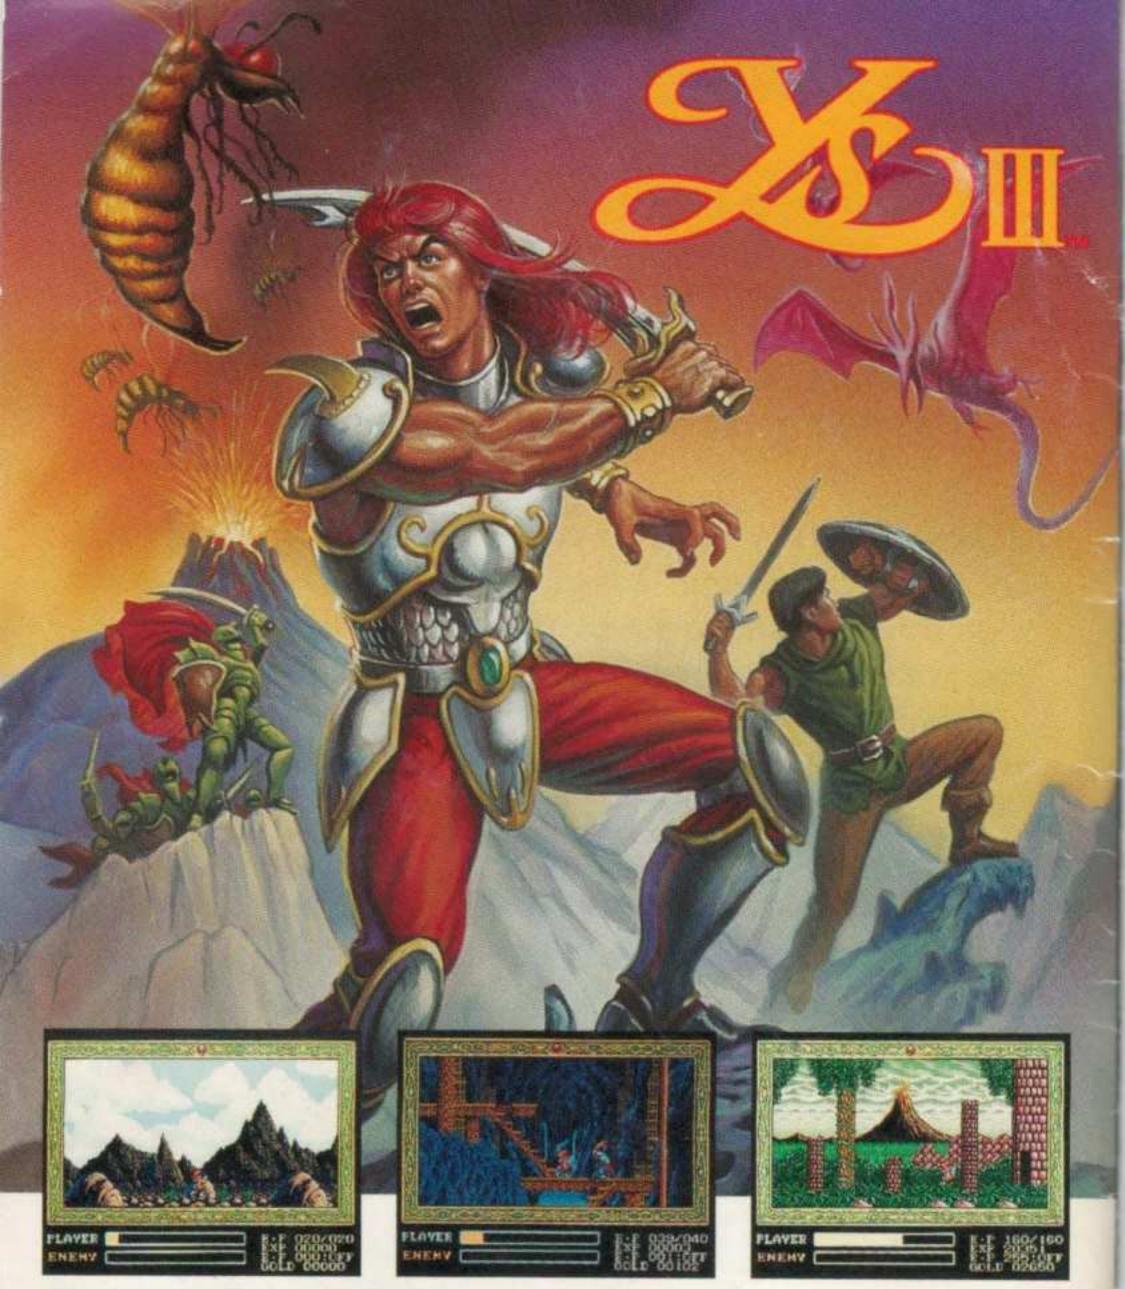

## STARTING UP YOUR SYSTEM

- 1. Set up your Genesis System as described in its instruction manual. Plug in Control Pad 1.
- 2. Make sure the power switch is OFF. Then insert the Ys III cartridge into the console, with the label facing towards you and press it down firmly.
- 3. Turn the power switch ON. In a few moments, the SEGA screen appears.
- 4. Press Start when the Title screen appears.

### **Return of the Wanderers**

Years have passed since the swordsman Adol saved the kingdom of Ys from certain destruction. Joined by his companion, the ex-thief, Dogi, they set out for new adventures.

And just in time . . .

Bizarre tales of monsters and demons wreaking havoc throughout the Kenai Region reach our heroes. Dogi's hometown of Sarina is in the middle of the afflicted kingdom. He inspires Adol to help him rid the world of this new evil.

Join them as they battle the forces of darkness - Deep in a haunted coal mine, in the heart of an active volcano and on top of a blizzard swept peak. All the while uncovering clues to the identity of the malevolent force that is guiding the evil warriors of the Dark World.

Ys III is licensed by Nihon Falcom, Inc. for play on the Sega Genesis System. Renovation Products, Inc. is a subsidiary of Telenet Japan Co., Ltd. SEGA and GENESIS are trademarks of Sega Enterprises Ltd. Printed in Japan