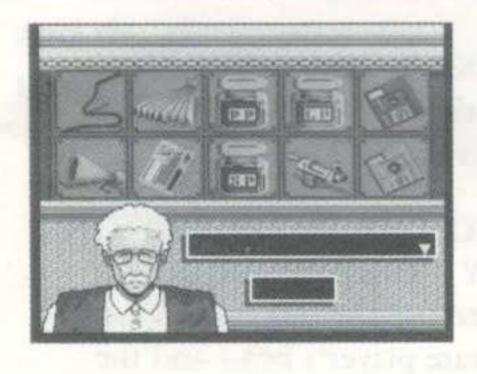

## TRAINING

Particiapte in this compulsory event between the fights. Options are: INJECTION OF A FOOD ITEM and TRAINING. Purchase food items at the shop and when selecting training, choose one out of the following three training sessions:

**PP Training:** This training will help beast player gain Power Points. The higher the power points, the greater the attack power.

LP Training: This training will give the beast wrestler enduring power points (Life Power). The higher the LP, the tougher the wrestler becomes.

**SP Training:** This training will help wrestler gain speed. The higher the speed points, the faster the player moves.

### SHOP

Purchase any items listed on the next page with the fighting money from winning a match. There are some items which need to be purchased to move onto the next match, and others which will help the training.

## ITEM LIST AT THE SHOP

PP FOOD- Boosts the beast's Power Points

LP FOOD- Raises the beast's Life Power (Endurance Power).

**SP FOOD**- Increases the beast's Speed Power.

FOOD GUN - The food gun is needed to inject the food items into beast player.