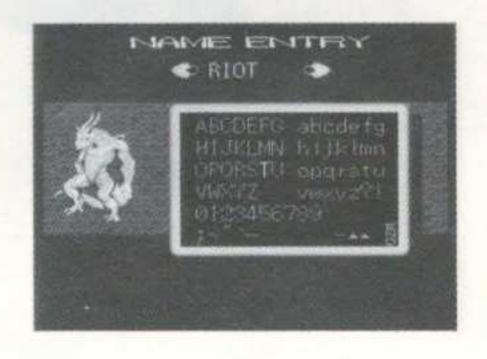

### NAME ENTRY

After selecting the tournament mode, name the beast with a ring name. Then, select either MAGNUM DASH or FLYING SCREW for deathblow technique to be used throughout the game.