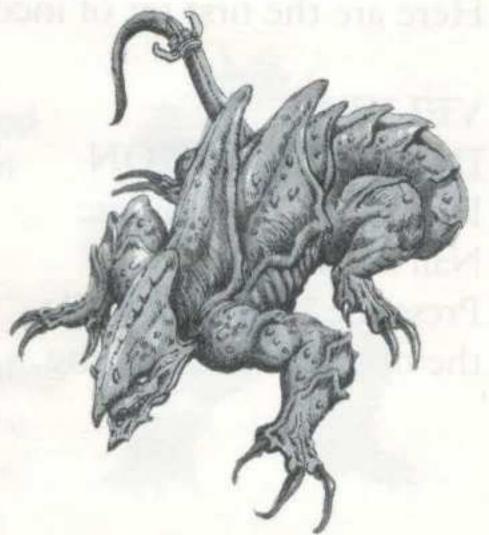

NO. 2 in Japan DYCOON

Length: 12.59 m (41.3 ft.)

Weight: 2.64 m. tons (2.91 tons)

Primary Dragon: 'REBORN' HALT CO.

Records: January 2015 G-91, W-75

DYCOON is a standard no-leg attack dragon equipped with a WATER SHOOTER GUN. It also possesses a powerful tail whipping attack and can execute a deadly body lock with its snake-like body. If the opponent is hit by the death-blow, WATER SHOOTER GUN, the effect is just as deadly as an energy bomb.

Consequently, it is not only strong in a close fight but also in a long distance attack. DYCOON has a steady winning record worthy of the No. 2 position in Japan.

SOYA SENDO (21 years old)
He is recognized as a wise and able
ruler. He is also an expert of the
comprehensive deathblow technique
known as DRAGON KING. He lost
an eye in a fight ten years ago and
gets along well with DYCOON.
You will find them very strong
opponents.