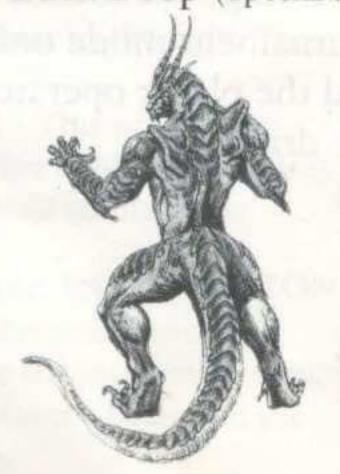

## CHARACTERS

The main characters of this new wrestling match are the fighter dragons and beasts, which were born out of the technological masterpiece of what the life sciences can offer. They are the star characters of the DWC games. This game of the dragon warriors takes place in the year 2020, just five years after the game was introduced. We are proud to offer our Beast Wrestlers in this game.

NON-RANKING PLAYERS PLAYER CHARACTER

Height: 8.21 meters (27 feet)

Weight: 2.52 metric tons (2.77 tons)

Production Code: Hse-2019

Manufacturer & Sale: HALT CO.

The new 2019 model Dragon Warrior, of the DWC JAPAN, is an improved model of the standard best selling model dragon 'ENTALL'. Its frame and muscle structures are more human than last years model. It can

oxygenate hemoglobins much more effectively than last years model. This dragon received 'the best form award' of the Dragon Year 2019. This dragon is for the tournament mode only, and the player operates the dragon.