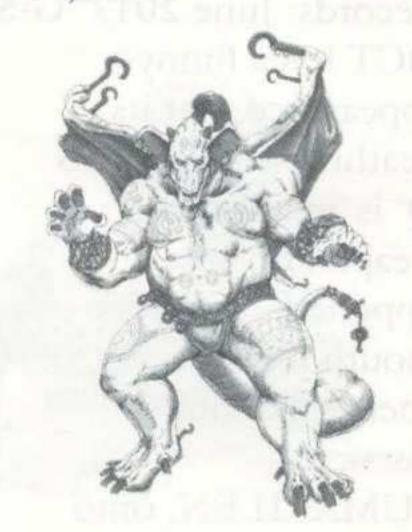

## CHARACTERS

The main characters of this new wrestling match are the fighter dragons and beasts, which were born out of the technological masterpiece of what the life sciences can offer. They are the star characters of the DWC games. This game of the dragon warriors takes place in the year 2020, just five years after the game was introduced. We are proud to offer our Beast Wrestlers in this game.

NON-RANKING PLAYERS PLAYER CHARACTER

Height: 8.21 meters (27 feet)

Weight: 2.52 metric tons (2.77 tons)

Production Code: Hse-2019

Manufacturer & Sale: HALT CO.

The new 2019 model Dragon Warrior, of the DWC JAPAN, is an improved model of the standard best selling model dragon 'ENTALL'. Its frame and muscle structures are more human than last years model. It can

oxygenate hemoglobins much more effectively than last years model. This dragon received 'the best form award' of the Dragon Year 2019. This dragon is for the tournament mode only, and the player operates the dragon.