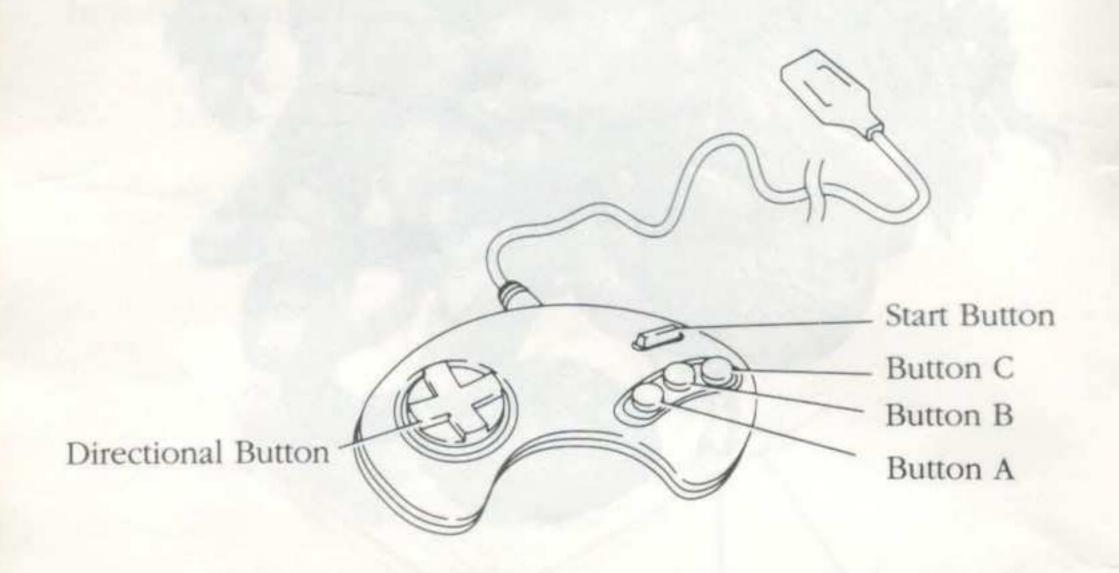

### CONTROL PAD

Start Button: Press to start game. During play, press to pause game. Press the button again to resume play.

Directional Button: Press to select Command and to move your Beast Wrestler. Combination of A, B, and C Buttons will enable you to choose different attack methods.

A Button: Press to select Command and to attack.

B Button: Press to cancel Command and to attack.

C Button: Press to give a deathblow.