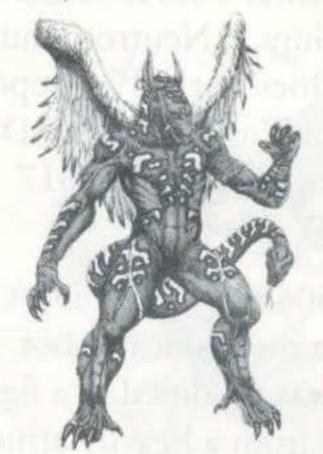

### GENECTOR

Height: 7.99 m (26 ft.)

Weight: 2.37 m. tons (2.6tons)

Primary Dragon: 'ENTALL' HALT CO.

Records: November 2019

GENECTOR was made as a testing dragon for the Pro Test, which is a modified model of 'ENTAL'. This dragon tests the power of the canidate; therefore, it does not posess a special technique, it is good in all techniques. This is certainly a dragon that you