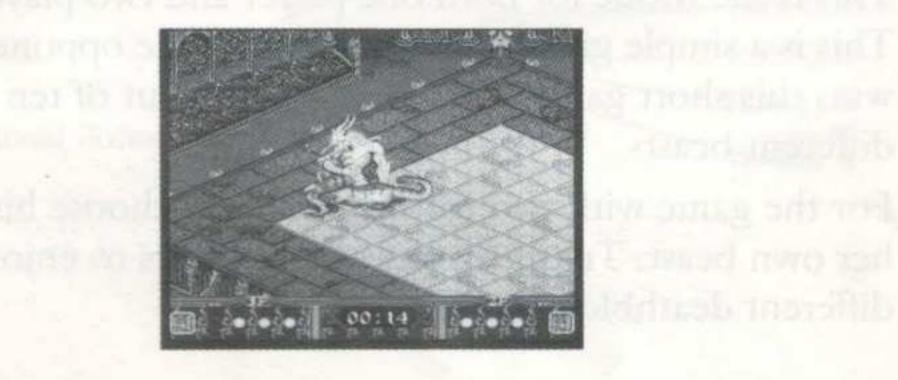

## **GAME TIME**

One game takes 7 minutes for either the Tournment Mode or the Match Mode. When LP (Life Power) becomes '0', its a Knock Out. When the beast cries three times, its over (TKO). When the time runs out or both players are knocked out at the same time (Double KO) in the Match, a player will win or lose by a decision. In Tournament Mode, a KO, TKO or tie decision ends the game and the player loses.

## FIGHT SCREEN

Attack Mark: Power is needed to give a deathblow. The attack mark will flash when deathblow is available.

Time Counter: This shows the remaining time of the game.

Number that the Beast Cried: When a beast cries three times, due to strong holds, the game is over by TKO. The red lights indicate the number of times a beast has cried out.