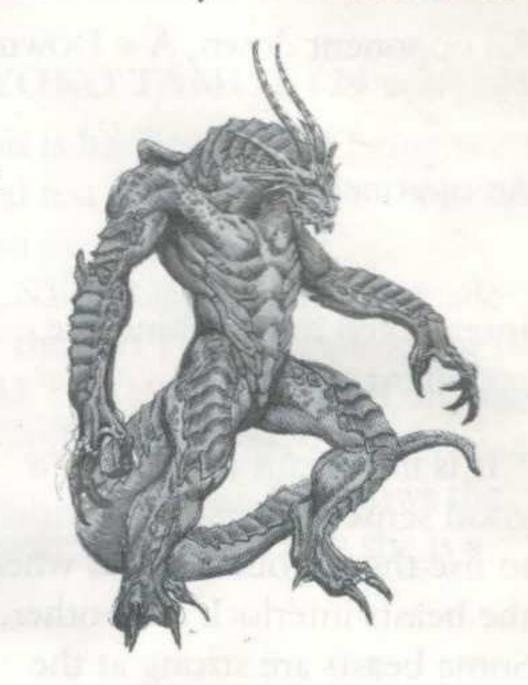

## CHARACTERS

The main characters of this new wrestling match are the fighter dragons and beasts, which were born out of the technological masterpiece of what the life sciences can offer. They are the star characters of the DWC games. This game of the dragon warriors takes place in the year 2020, just five years after the game was introduced. We are proud to offer our Beast Wrestlers in this game.

NON-RANKING PLAYERS PLAYER CHARACTER

Height: 8.21 meters (27 feet)

Weight: 2.52 metric tons (2.77 tons)

Production Code: Hse-2019

Manufacturer & Sale: HALT CO.

The new 2019 model Dragon Warrior, of the DWC JAPAN, is an improved model of the standard best selling model dragon 'ENTALL'. Its frame and muscle structures are more human than last years model. It can

oxygenate hemoglobins much more effectively than last years model. This dragon received 'the best form award' of the Dragon Year 2019. This dragon is for the tournament mode only, and the player operates the dragon.