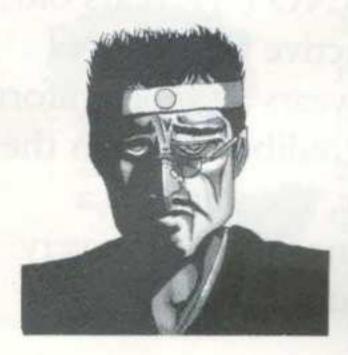

Consequently, it is not only strong in a close fight but also in a long distance attack. DYCOON has a steady winning record worthy of the No. 2 position in Japan.

SOYA SENDO (21 years old)
He is recognized as a wise and able
ruler. He is also an expert of the
comprehensive deathblow technique
known as DRAGON KING. He lost
an eye in a fight ten years ago and
gets along well with DYCOON.
You will find them very strong
opponents.