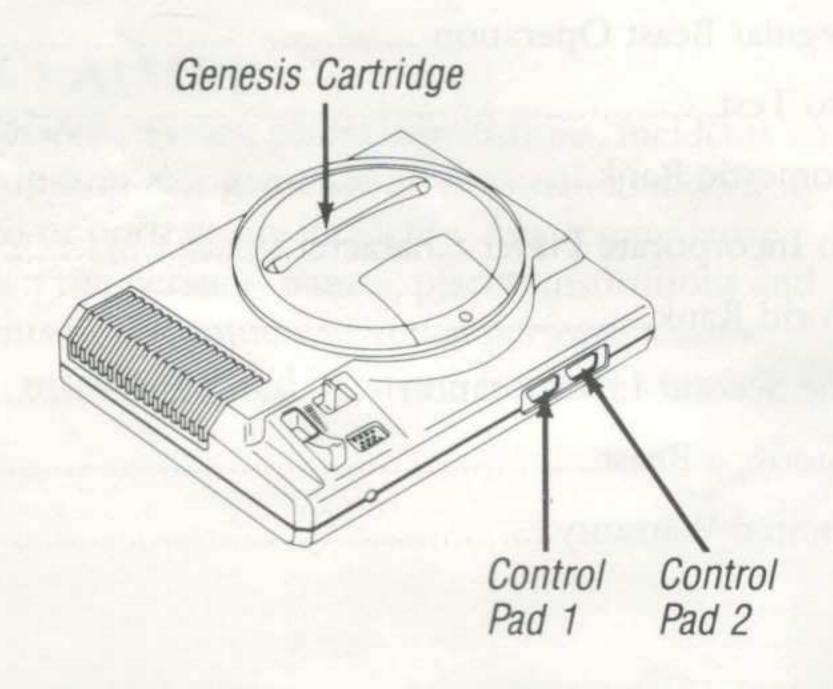

## STARTING UP YOUR SYSTEM

- 1. Set up your Genesis System as described in its instruction manual. Plug in Control Pad 1.
- 2. Make sure the power switch is OFF. Then insert the Ys III cartridge into the console, with the label facing towards you and press it down firmly.
- 3. Turn the power switch ON. In a few moments, the SEGA screen appears.
- 4. Press Start when the Title screen appears.

Important: If the Sega screen doesn't appear, turn the power switch OFF. Make sure your system is set up correctly and the cartridge is properly inserted, with its label facing toward you. Then turn the power switch ON again. Always make sure the power switch is turned OFF before inserting or removing the Sega cartridge.