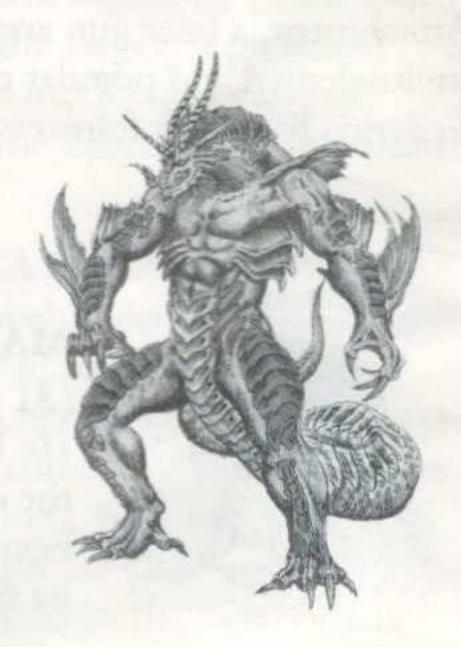

No. 3 in Japan VELVENT

Height: 13.01 m (42.7 ft.)

Weight: 3.38 m. tons (3.73 tons)

Primary Dragon: 'TOKAGIN' HALT CO.

Records: May 2016 G-67, W-41, L-23

A four-footed dragon with human-like upper body. Its four legs and two arms allow this dragon to use some unique attacks. The stable lower body makes it almost impossible to be thrown down. Yet, as with all the special dragons,

Velvent has its own weaknesses. It lacks swift movement and its vulnerable to attack. Look out for its Million Punch. This can break a 6.6 foot thick hard porcelain plate in 1.1 seconds flat. Needless to say, it is an awesome opponent.